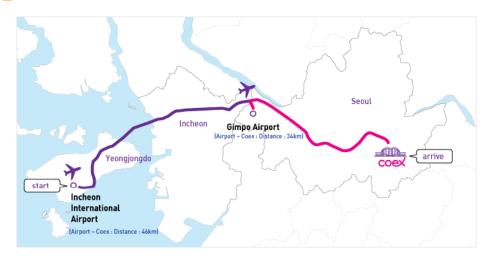

### <From Gimpo Airport(金浦空港からのアクセス)>

#### **CALT Limousin Bus**(City Airport, Logis & Travel, Korea)

| Time to destination  | Approximately 45 ~ 55 minutes (approximately 35Km) |                                      |
|----------------------|----------------------------------------------------|--------------------------------------|
| Single fare          | 6,500 won (adults)                                 |                                      |
| Bus stops            | Gimpo Airport                                      | * Domestic Arrivals: Platform 3      |
|                      | (1F)                                               | * International Arrivals: Platform 6 |
| Where to buy tickets | CALT Limousine Bus stops                           |                                      |
| Telephone            | +82-2-551-0790,2                                   |                                      |

#### ■Via Taxi

| Time to destination | Approximately 50 minutes                            |
|---------------------|-----------------------------------------------------|
| Single fare         | 40,000won (normal taxi),<br>80,000won (luxury taxi) |

#### <From Samseong Station(地下鉄2号線 三成駅からのアクセス)>

Coming from the subway, use exit five or six connected to the Coex Mall. Follow the Coex sign and you will come out at Millennium Plaza with the Coex Mall entrance in the back of the plaza. Hyundai Department Store will be to your left and CoexArtium straight ahead.