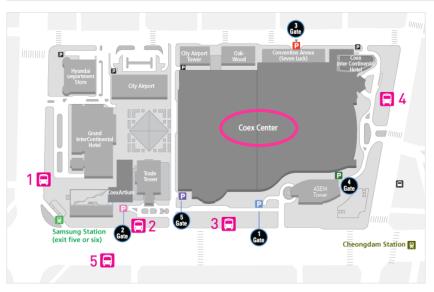

## ■How to get to COEX

Coex is located in the World Trade Center Complex in Gangnam District south of the Han River in Seoul. You can find us at Samseong Station on subway line number two or at Cheongdam Station on subway line number seven.

#### <From Samseong Station(地下鉄2号線 三成駅からのアクセス)>

Coming from the subway, use exit five or six connected to the Coex Mall. Follow the Coex sign and you will come out at Millennium Plaza with the Coex Mall entrance in the back of the plaza. Hyundai Department Store will be to your left and CoexArtium straight ahead.

■地下鉄2号線 三成(サムソン)駅 5番、または、6番出口下車

http://www.coex.co.kr/jpn/visitors/directions\_tab04.asp